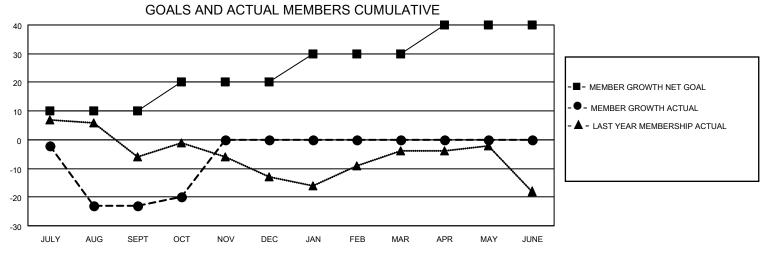

## LOCATION ALASKA District 49 B Results as of: 10/31/2021

| Clubs RESULTS FOR 2021-2022 |   |   |   | Members RESULTS FOR 2021-2022 |    |    |    |
|-----------------------------|---|---|---|-------------------------------|----|----|----|
|                             |   |   |   |                               |    |    |    |
| JULY/AUG/SEPT               | 1 | 0 | 1 | JULY/AUG/SEPT                 | 10 | 15 | 36 |
| OCT/NOV/DEC                 | 0 | 0 | 0 | OCT/NOV/DEC                   | 10 | 7  | 2  |
| JAN/FEB/MAR                 | 0 | 0 | 0 | JAN/FEB/MAR                   | 10 | 0  | 0  |
| APR/MAY/JUNE                | 0 | 0 | 0 | APR/MAY/JUNE                  | 10 | 0  | 0  |

## 

MAR

JUNE

| DROPPED CLUBS: 1 |    | 10 CLUBS OF 26 ADDED 1 OR<br>MORE NEW MEMBERS | GENDER DISTRIBUTION                |              |  |
|------------------|----|-----------------------------------------------|------------------------------------|--------------|--|
|                  |    | INORE NEW WEIWIBERS                           | MALE                               | 420 (58.91%) |  |
|                  |    |                                               | FEMALE                             | 293 (41.09%) |  |
| DROPPED MEMBERS  |    |                                               | NON BINARY                         | 0 (0.00%)    |  |
|                  | 4  |                                               | PREFER NOT TO ANSWER               | 0 (0.00%)    |  |
| DECEASED         | 1  |                                               |                                    |              |  |
| CLUB CANCELLED   | 28 | CLICK HERE FOR CUMULATIVE                     | TOTAL FAMILY UNIT MEMBERS          | 166          |  |
| OTHER            | 9  | MEMBERSHIP DATA                               |                                    |              |  |
| TOTAL 38         |    |                                               | FAMILY MEMBERS PAYING HALF DUES 85 |              |  |
|                  |    |                                               |                                    |              |  |